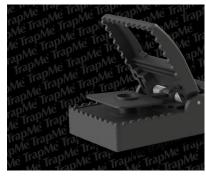

Certificate, Pest Control with Aluminium Phosphide

- Monitor and kill ... as easy as possible.
- Easy setup. Should keep the PCO in his known daily routine without using other skills than he already has. No schooling should be needed.
- No insertion of Sim card: It has a built in sim card
- Strong GSM signal: A long with a strong transmitter and antenna, we use roaming to ensure strongest signal ever.
- Send useful messages: 1: Activated 2: Capture 3: Deployed no capture 4: Low battery 5: Low GSM signal
- Long battery life time: By normal use 3 years.
- IP 67: (Water resistant) No remote traps should be less...
- High quality: It has to be...
- Low pricing: We saw all other products failing by introducing a price not suitable for the market, which also acquired a to big difference in the daily routines for PCOs.
- Easy maintaining: Webpages / web portal: As easy as possible but still with possibility to make a master for each company and standalone technicians. Locations for each trap