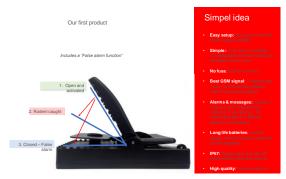

Certificate, Pest Control with Aluminium Phosphide

- Monitor and kill ... as easy as possible.
- Easy setup. Should keep the PCO in his known daily routine without using other skills than he already has. No schooling should be needed.
- No insertion of Sim card: It has a built in sim card
- Strong GSM signal: A long with a strong transmitter and antenna, we use roaming to ensure strongest signal ever.
- Send useful messages: 1: Activated 2: Capture 3: Deployed no capture 4: Low battery 5: Low GSM signal
- Long battery life time: By normal use 3 years.
- IP 67: (Water resistant) No remote traps should be less...
- High quality: It has to be...
- Low pricing: We saw all other products failing by introducing a price not suitable for the market, which also acquired a to big difference in the daily routines for PCOs.
- Easy maintaining: Webpages / web portal: As easy as possible but still with possibility to make a master for each company and standalone technicians. Locations for each trap